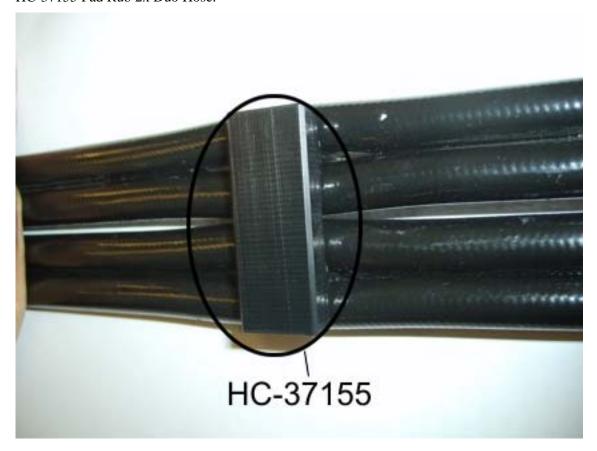

## **Description:**

Due to change in supplier kit for hydraulic hosing, the 361/401 Bending leg stabiliser will now be fitted with Duo hose, 550-4-4 instead of Quad hose. As a result of this, item HC35821 Pad Rub Quad-Hose has been replaced by HC-37155 Pad Rub 2x Duo Hose.

## Spare Parts:

HC37155 Pad Wear 2x Duo Hose replaces HC-35821 Pad Rub Quad-Hose. The hose itself is provided as part of the supplier kit so does not have a separate part number. the kit has been updated in Syteline.